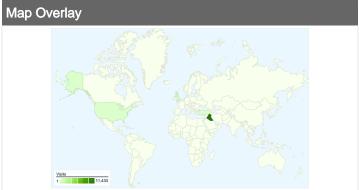

## 14,625 visits came from 79 countries/territories

11,433

| Site Usage                                      |                                         |                         |             |                                                       |                               |             |
|-------------------------------------------------|-----------------------------------------|-------------------------|-------------|-------------------------------------------------------|-------------------------------|-------------|
| Visits<br>14,625<br>% of Site Total:<br>100.00% | Pages/Visit 3.44 Site Avg: 3.44 (0.00%) | <b>00:03:</b> Site Avg: |             | % New Visits<br>31.41%<br>Site Avg:<br>31.30% (0.35%) | <b>30.90</b> Site Avg: 30.909 | %           |
| Country/Territory                               |                                         | Visits                  | Pages/Visit | Avg. Time on<br>Site                                  | % New Visits                  | Bounce Rate |
| Iraq                                            |                                         | 11,433                  | 3.52        | 00:03:17                                              | 28.60%                        | 27.39%      |
| (not set)                                       |                                         | 992                     | 2.80        | 00:02:15                                              | 24.19%                        | 41.83%      |
| United Kingdom                                  |                                         | 516                     | 3.31        | 00:02:27                                              | 43.02%                        | 46.71%      |
| United States                                   |                                         | 335                     | 2.72        | 00:01:38                                              | 32.54%                        | 47.76%      |
| Turkey                                          |                                         | 212                     | 3.58        | 00:03:14                                              | 63.21%                        | 39.62%      |
| Netherlands                                     |                                         | 143                     | 2.76        | 00:02:15                                              | 15.38%                        | 38.46%      |
| Malaysia                                        |                                         | 90                      | 3.19        | 00:02:38                                              | 30.00%                        | 27.78%      |
| Egypt                                           |                                         | 89                      | 2.72        | 00:03:07                                              | 41.57%                        | 49.44%      |
| Germany                                         |                                         | 82                      | 4.02        | 00:03:41                                              | 64.63%                        | 40.24%      |

| Jordan | 61 | 3.33 | 00:03:31 | 72.13% | 44.26%       |
|--------|----|------|----------|--------|--------------|
|        |    |      |          |        | 1 - 10 of 79 |