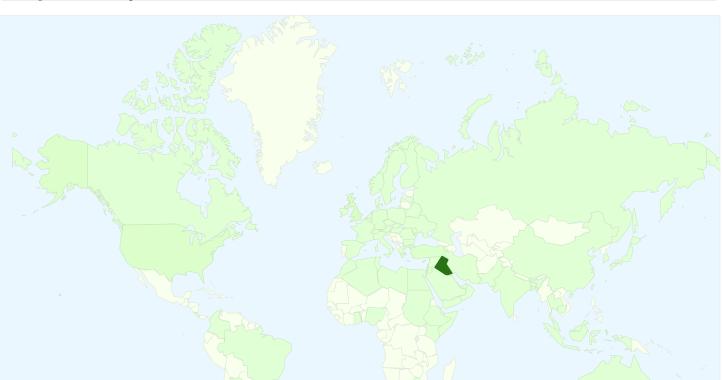

## 14,625 visits came from 79 countries/territories

11,433

| Site Usage                                      |                                         |                         |             |                                                       |                               |             |
|-------------------------------------------------|-----------------------------------------|-------------------------|-------------|-------------------------------------------------------|-------------------------------|-------------|
| Visits<br>14,625<br>% of Site Total:<br>100.00% | Pages/Visit 3.44 Site Avg: 3.44 (0.00%) | <b>00:03:</b> Site Avg: |             | % New Visits<br>31.41%<br>Site Avg:<br>31.30% (0.35%) | <b>30.90</b> Site Avg: 30.909 | %           |
| Country/Territory                               |                                         | Visits                  | Pages/Visit | Avg. Time on<br>Site                                  | % New Visits                  | Bounce Rate |
| Iraq                                            |                                         | 11,433                  | 3.52        | 00:03:17                                              | 28.60%                        | 27.39%      |
| (not set)                                       |                                         | 992                     | 2.80        | 00:02:15                                              | 24.19%                        | 41.83%      |
| United Kingdom                                  |                                         | 516                     | 3.31        | 00:02:27                                              | 43.02%                        | 46.71%      |
| United States                                   |                                         | 335                     | 2.72        | 00:01:38                                              | 32.54%                        | 47.76%      |
| Turkey                                          |                                         | 212                     | 3.58        | 00:03:14                                              | 63.21%                        | 39.62%      |
| Netherlands                                     |                                         | 143                     | 2.76        | 00:02:15                                              | 15.38%                        | 38.46%      |
| Malaysia                                        |                                         | 90                      | 3.19        | 00:02:38                                              | 30.00%                        | 27.78%      |
| Egypt                                           |                                         | 89                      | 2.72        | 00:03:07                                              | 41.57%                        | 49.44%      |
| Germany                                         |                                         | 82                      | 4.02        | 00:03:41                                              | 64.63%                        | 40.24%      |

| Jordan | 61 | 3.33 | 00:03:31 | 72.13% | 44.26%       |
|--------|----|------|----------|--------|--------------|
|        |    |      |          |        | 1 - 10 of 79 |