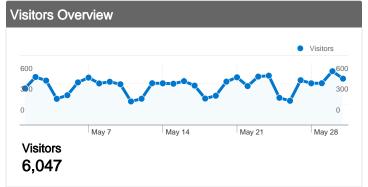

### 6,047 people visited this site

6,047 Absolute Unique Visitors

50,351 Pageviews

3.44 Average Pageviews

00:03:09 Time on Site

30.90% Bounce Rate

**31.30%** New Visits