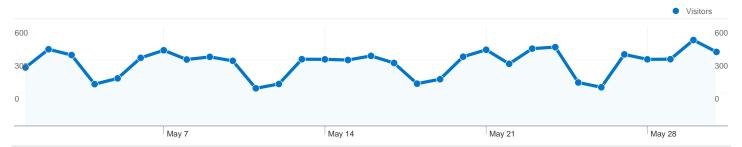

#### Site Usage

14,625 Visits

50,351 Pageviews

3.44 Pages/Visit

30.90% Bounce Rate

00:03:09 Avg. Time on Site

31.30% % New Visits

| Traffic Sources Overview |                                              |
|--------------------------|----------------------------------------------|
|                          | Search Engines 6,058.00 (41.42%)             |
|                          | ■ <b>Direct Traffic</b><br>4,333.00 (29.63%) |
|                          | ■ Referring Sites<br>4,234.00 (28.95%)       |
|                          |                                              |