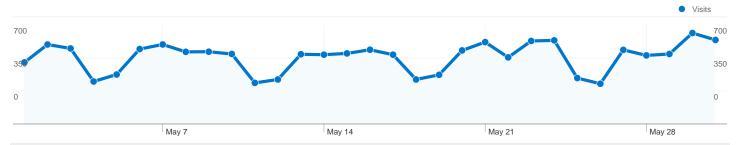

### 6,047 people visited this site

6,047 Absolute Unique Visitors

50,351 Pageviews

3.44 Average Pageviews

00:03:09 Time on Site

30.90% Bounce Rate

**31.30%** New Visits

Visits