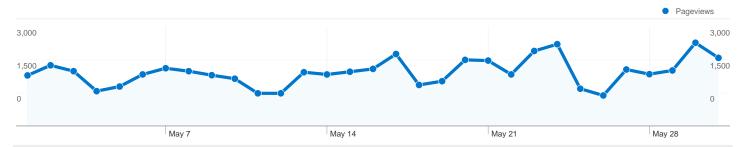

### Pages on this site were viewed a total of 50,351 times

**50,351** Pageviews

39,243 Unique Views

30.90% Bounce Rate