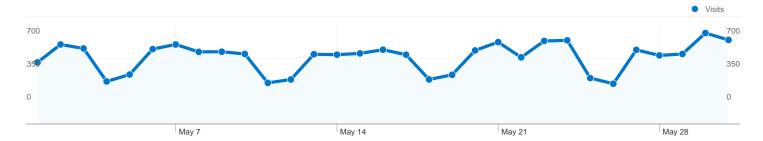

#### Site Usage

14,625 Visits

50,351 Pageviews

3.44 Pages/Visit

30.90% Bounce Rate

00:03:09 Avg. Time on Site

31.30% % New Visits

| Traffic Sources Overview |                                              |
|--------------------------|----------------------------------------------|
|                          | Search Engines 6,058.00 (41.42%)             |
|                          | ■ <b>Direct Traffic</b><br>4,333.00 (29.63%) |
|                          | ■ Referring Sites<br>4,234.00 (28.95%)       |
|                          |                                              |

#### All traffic sources sent a total of 14,625 visits

28.95% Referring Sites

41.42% Search Engines

| Search Engines    |
|-------------------|
| 6,058.00 (41.42%) |
| Direct Traffic    |
| 4,333.00 (29.63%) |
| Referring Sites   |
| 4,234.00 (28.95%) |
| 4,333.00 (29.63%) |