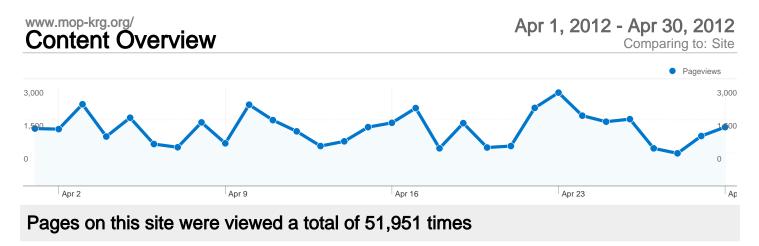

| Germany | 72 | 3.08 | 00:01:51 | 75.00% | 44.44%       |
|---------|----|------|----------|--------|--------------|
|         |    |      |          |        | 1 - 10 of 83 |

51,951 Pageviews

40,813 Unique Views