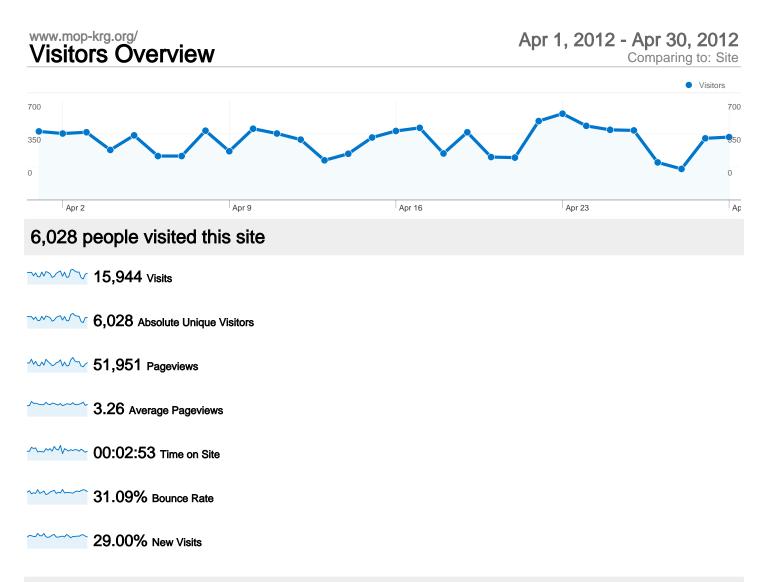

# 15,944 visits came from 83 countries/territories

| Site | Usade |
|------|-------|

| Visits<br>15,944<br>% of Site Total:<br>100.00%Pages/Visit<br>3.26<br>Site Avg:<br>3.26 (0.00%)Avg. Time on Site<br>00:02:S3 (0.00%)% New Visits<br>29.05%<br>Site Avg:<br>29.00% (0.17%)Country/TerritoryImages/VisitImages/VisitPages/VisitAvg. Time on Site<br>29.00% (0.17%)Images/VisitAvg. Time on Site<br>29.00% (0.17%)Images/VisitAvg. Time on Site<br>29.00% (0.17%)Images/VisitImages/VisitImages/VisitImages/VisitImages/VisitImages/VisitImages/VisitImages/VisitImages/VisitImages/VisitImages/VisitImages/VisitImages/VisitImages/VisitImages/VisitImages/VisitImages/VisitImages/VisitImages/VisitImages/VisitImages/VisitImages/VisitImages/VisitImages/VisitImages/VisitImages/VisitImages/VisitImages/VisitImages/VisitImages/VisitImages/VisitImages/VisitImages/VisitImages/VisitImages/VisitImages/VisitImages/VisitImages/VisitImages/VisitImages/VisitImages/VisitImages/VisitImages/VisitImages/VisitImages/VisitImages/VisitImages/VisitImages/VisitImages/VisitImages/VisitImages/VisitImages/VisitImages/VisitImages/VisitImages/VisitImages/VisitImages/VisitImages/VisitImages/VisitImages/VisitImages/VisitImages/VisitImages/VisitImages/VisitImages/VisitImages/VisitImages/VisitImages/VisitImages/VisitImages/VisitImages/VisitImages/VisitImages/Visit |                           |                                                      |  |
|--------------------------------------------------------------------------------------------------------------------------------------------------------------------------------------------------------------------------------------------------------------------------------------------------------------------------------------------------------------------------------------------------------------------------------------------------------------------------------------------------------------------------------------------------------------------------------------------------------------------------------------------------------------------------------------------------------------------------------------------------------------------------------------------------------------------------------------------------------------------------------------------------------------------------------------------------------------------------------------------------------------------------------------------------------------------------------------------------------------------------------------------------------------------------------------------------------------------------------------------------------------------------------------------|---------------------------|------------------------------------------------------|--|
| Iraq 12,997 3.35 00:03:02   (not set) 554 2.53 00:02:15   United States 490 2.35 00:01:41                                                                                                                                                                                                                                                                                                                                                                                                                                                                                                                                                                                                                                                                                                                                                                                                                                                                                                                                                                                                                                                                                                                                                                                                  | <b>31.09</b><br>Site Avg: | Bounce Rate<br>31.09%<br>Site Avg:<br>31.09% (0.00%) |  |
| (not set) 554 2.53 00:02:15   United States 490 2.35 00:01:41                                                                                                                                                                                                                                                                                                                                                                                                                                                                                                                                                                                                                                                                                                                                                                                                                                                                                                                                                                                                                                                                                                                                                                                                                              | % New Visits              | Bounce Rate                                          |  |
| United States 490 2.35 00:01:41                                                                                                                                                                                                                                                                                                                                                                                                                                                                                                                                                                                                                                                                                                                                                                                                                                                                                                                                                                                                                                                                                                                                                                                                                                                            | 25.88%                    | 27.18%                                               |  |
|                                                                                                                                                                                                                                                                                                                                                                                                                                                                                                                                                                                                                                                                                                                                                                                                                                                                                                                                                                                                                                                                                                                                                                                                                                                                                            | 21.66%                    | 43.32%                                               |  |
| United Kingdom <b>396</b> 3.02 00:01:59                                                                                                                                                                                                                                                                                                                                                                                                                                                                                                                                                                                                                                                                                                                                                                                                                                                                                                                                                                                                                                                                                                                                                                                                                                                    | 42.86%                    | 62.65%                                               |  |
|                                                                                                                                                                                                                                                                                                                                                                                                                                                                                                                                                                                                                                                                                                                                                                                                                                                                                                                                                                                                                                                                                                                                                                                                                                                                                            | 42.93%                    | 35.86%                                               |  |
| Netherlands <b>167</b> 2.35 00:02:28                                                                                                                                                                                                                                                                                                                                                                                                                                                                                                                                                                                                                                                                                                                                                                                                                                                                                                                                                                                                                                                                                                                                                                                                                                                       | 10.78%                    | 40.72%                                               |  |
| Turkey 147 4.07 00:02:43                                                                                                                                                                                                                                                                                                                                                                                                                                                                                                                                                                                                                                                                                                                                                                                                                                                                                                                                                                                                                                                                                                                                                                                                                                                                   | 55.10%                    | 38.10%                                               |  |
| Egypt 120 2.85 00:01:53                                                                                                                                                                                                                                                                                                                                                                                                                                                                                                                                                                                                                                                                                                                                                                                                                                                                                                                                                                                                                                                                                                                                                                                                                                                                    | 56.67%                    | 52.50%                                               |  |
| Czech Republic 86 2.16 00:01:37                                                                                                                                                                                                                                                                                                                                                                                                                                                                                                                                                                                                                                                                                                                                                                                                                                                                                                                                                                                                                                                                                                                                                                                                                                                            | 6.98%                     | 72.09%                                               |  |
| Malaysia <b>77</b> 2.66 00:01:33                                                                                                                                                                                                                                                                                                                                                                                                                                                                                                                                                                                                                                                                                                                                                                                                                                                                                                                                                                                                                                                                                                                                                                                                                                                           | 23.38%                    | 33.77%                                               |  |

| Germany | 72 | 3.08 | 00:01:51 | 75.00% | 44.44%       |
|---------|----|------|----------|--------|--------------|
|         |    |      |          |        | 1 - 10 of 83 |

51,951 Pageviews

40,813 Unique Views