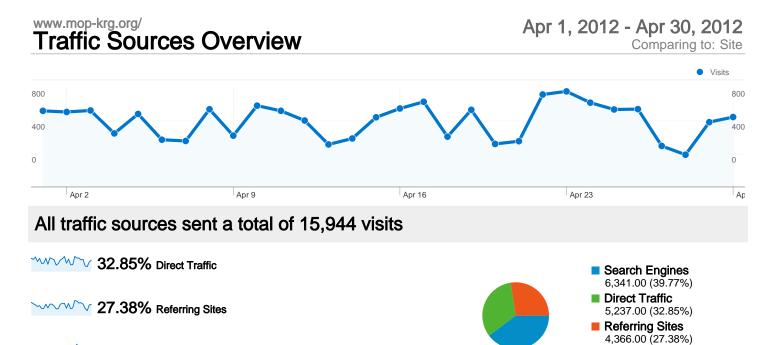

39.77% Search Engines

### **Top Traffic Sources**

| Sources                 | Visits | % visits | Keywords                 | Visits | % visits |
|-------------------------|--------|----------|--------------------------|--------|----------|
| google (organic)        | 5,818  | 36.49%   | (not provided)           | 556    | 8.77%    |
| (direct) ((none))       | 5,237  | 32.85%   | ناناد نالب ىتةرازةو      | 473    | 7.46%    |
| krg.org (referral)      | 2,394  | 15.02%   | mop-krg.org              | 431    | 6.80%    |
| facebook.com (referral) | 546    | 3.42%    | mop-krg                  | 344    | 5.43%    |
| google.iq (referral)    | 255    | 1.60%    | ministry of planning krg | 336    | 5.30%    |