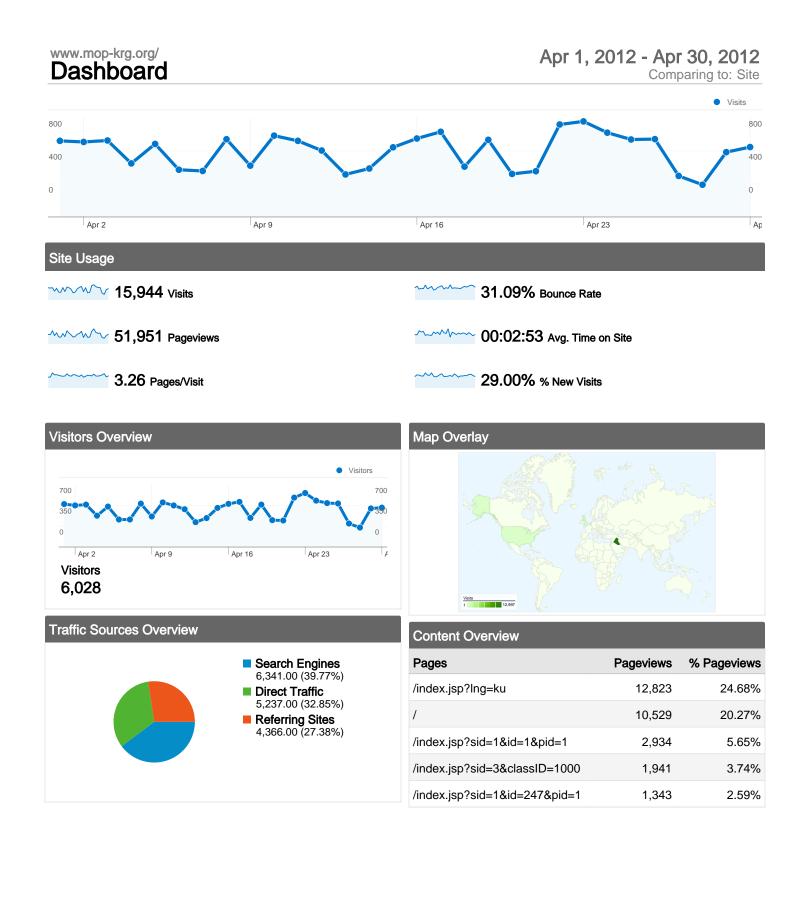

# www.mop-krg.org/

#### Apr 1, 2012 - Apr 30, 2012 Comparing to: Site

# 15,944 visits came from 83 countries/territories

| Site | Usade |
|------|-------|

| Visits<br>15,944<br>% of Site Total:<br>100.00%Pages/Visit<br>3.26<br>Site Avg:<br>3.26 (0.00%)Avg. Time on Site<br>00:02:S3 (0.00%)% New Visits<br>29.05%<br>Site Avg:<br>29.00% (0.17%)Country/TerritoryImages/VisitImages/VisitPages/VisitAvg. Time on Site<br>29.00% (0.17%)Images/VisitAvg. Time on Site<br>29.00% (0.17%)Images/VisitAvg. Time on Site<br>29.00% (0.17%)Images/VisitImages/VisitImages/VisitImages/VisitImages/VisitImages/VisitImages/VisitImages/VisitImages/VisitImages/VisitImages/VisitImages/VisitImages/VisitImages/VisitImages/VisitImages/VisitImages/VisitImages/VisitImages/VisitImages/VisitImages/VisitImages/VisitImages/VisitImages/VisitImages/VisitImages/VisitImages/VisitImages/VisitImages/VisitImages/VisitImages/VisitImages/VisitImages/VisitImages/VisitImages/VisitImages/VisitImages/VisitImages/VisitImages/VisitImages/VisitImages/VisitImages/VisitImages/VisitImages/VisitImages/VisitImages/VisitImages/VisitImages/VisitImages/VisitImages/VisitImages/VisitImages/VisitImages/VisitImages/VisitImages/VisitImages/VisitImages/VisitImages/VisitImages/VisitImages/VisitImages/VisitImages/VisitImages/VisitImages/VisitImages/VisitImages/VisitImages/VisitImages/VisitImages/VisitImages/VisitImages/VisitImages/VisitImages/Visit |                           |                                                      |  |
|--------------------------------------------------------------------------------------------------------------------------------------------------------------------------------------------------------------------------------------------------------------------------------------------------------------------------------------------------------------------------------------------------------------------------------------------------------------------------------------------------------------------------------------------------------------------------------------------------------------------------------------------------------------------------------------------------------------------------------------------------------------------------------------------------------------------------------------------------------------------------------------------------------------------------------------------------------------------------------------------------------------------------------------------------------------------------------------------------------------------------------------------------------------------------------------------------------------------------------------------------------------------------------------------|---------------------------|------------------------------------------------------|--|
| Iraq 12,997 3.35 00:03:02   (not set) 554 2.53 00:02:15   United States 490 2.35 00:01:41                                                                                                                                                                                                                                                                                                                                                                                                                                                                                                                                                                                                                                                                                                                                                                                                                                                                                                                                                                                                                                                                                                                                                                                                  | <b>31.09</b><br>Site Avg: | Bounce Rate<br>31.09%<br>Site Avg:<br>31.09% (0.00%) |  |
| (not set) 554 2.53 00:02:15   United States 490 2.35 00:01:41                                                                                                                                                                                                                                                                                                                                                                                                                                                                                                                                                                                                                                                                                                                                                                                                                                                                                                                                                                                                                                                                                                                                                                                                                              | % New Visits              | Bounce Rate                                          |  |
| United States 490 2.35 00:01:41                                                                                                                                                                                                                                                                                                                                                                                                                                                                                                                                                                                                                                                                                                                                                                                                                                                                                                                                                                                                                                                                                                                                                                                                                                                            | 25.88%                    | 27.18%                                               |  |
|                                                                                                                                                                                                                                                                                                                                                                                                                                                                                                                                                                                                                                                                                                                                                                                                                                                                                                                                                                                                                                                                                                                                                                                                                                                                                            | 21.66%                    | 43.32%                                               |  |
| United Kingdom <b>396</b> 3.02 00:01:59                                                                                                                                                                                                                                                                                                                                                                                                                                                                                                                                                                                                                                                                                                                                                                                                                                                                                                                                                                                                                                                                                                                                                                                                                                                    | 42.86%                    | 62.65%                                               |  |
|                                                                                                                                                                                                                                                                                                                                                                                                                                                                                                                                                                                                                                                                                                                                                                                                                                                                                                                                                                                                                                                                                                                                                                                                                                                                                            | 42.93%                    | 35.86%                                               |  |
| Netherlands <b>167</b> 2.35 00:02:28                                                                                                                                                                                                                                                                                                                                                                                                                                                                                                                                                                                                                                                                                                                                                                                                                                                                                                                                                                                                                                                                                                                                                                                                                                                       | 10.78%                    | 40.72%                                               |  |
| Turkey 147 4.07 00:02:43                                                                                                                                                                                                                                                                                                                                                                                                                                                                                                                                                                                                                                                                                                                                                                                                                                                                                                                                                                                                                                                                                                                                                                                                                                                                   | 55.10%                    | 38.10%                                               |  |
| Egypt 120 2.85 00:01:53                                                                                                                                                                                                                                                                                                                                                                                                                                                                                                                                                                                                                                                                                                                                                                                                                                                                                                                                                                                                                                                                                                                                                                                                                                                                    | 56.67%                    | 52.50%                                               |  |
| Czech Republic 86 2.16 00:01:37                                                                                                                                                                                                                                                                                                                                                                                                                                                                                                                                                                                                                                                                                                                                                                                                                                                                                                                                                                                                                                                                                                                                                                                                                                                            | 6.98%                     | 72.09%                                               |  |
| Malaysia <b>77</b> 2.66 00:01:33                                                                                                                                                                                                                                                                                                                                                                                                                                                                                                                                                                                                                                                                                                                                                                                                                                                                                                                                                                                                                                                                                                                                                                                                                                                           | 23.38%                    | 33.77%                                               |  |

| Germany | 72 | 3.08 | 00:01:51 | 75.00% | 44.44%       |
|---------|----|------|----------|--------|--------------|
|         |    |      |          |        | 1 - 10 of 83 |

51,951 Pageviews

40,813 Unique Views

31.09% Bounce Rate

# **Top Content**

| Pages                           | Pageviews | % Pageviews |
|---------------------------------|-----------|-------------|
| /index.jsp?lng=ku               | 12,823    | 24.68%      |
| /                               | 10,529    | 20.27%      |
| /index.jsp?sid=1&id=1&pid=1     | 2,934     | 5.65%       |
| /index.jsp?sid=3&classID=1000   | 1,941     | 3.74%       |
| /index.jsp?sid=1&id=247&pid=106 | 1,343     | 2.59%       |