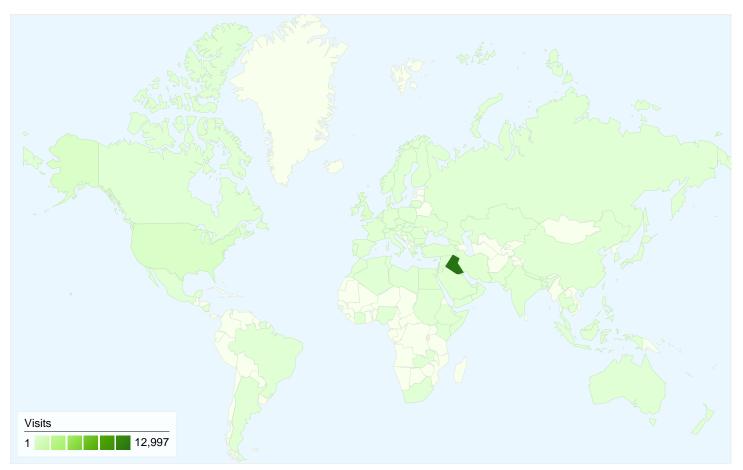

# 15,944 visits came from 83 countries/territories

| Site | Usade |
|------|-------|

| Visits<br>15,944<br>% of Site Total:<br>100.00%Pages/Visit<br>3.26<br>Site Avg:<br>3.26 (0.00%)Avg. Time on Site<br>00:02:S3 (0.00%)% New Visits<br>29.05%<br>Site Avg:<br>29.00% (0.17%)Country/TerritoryImages/VisitImages/VisitPages/VisitAvg. Time on Site<br>29.00% (0.17%)Images/VisitAvg. Time on Site<br>29.00% (0.17%)Images/VisitAvg. Time on Site<br>29.00% (0.17%)Images/VisitImages/VisitImages/VisitImages/VisitImages/VisitImages/VisitImages/VisitImages/VisitImages/VisitImages/VisitImages/VisitImages/VisitImages/VisitImages/VisitImages/VisitImages/VisitImages/VisitImages/VisitImages/VisitImages/VisitImages/VisitImages/VisitImages/VisitImages/VisitImages/VisitImages/VisitImages/VisitImages/VisitImages/VisitImages/VisitImages/VisitImages/VisitImages/VisitImages/VisitImages/VisitImages/VisitImages/VisitImages/VisitImages/VisitImages/VisitImages/VisitImages/VisitImages/VisitImages/VisitImages/VisitImages/VisitImages/VisitImages/VisitImages/VisitImages/VisitImages/VisitImages/VisitImages/VisitImages/VisitImages/VisitImages/VisitImages/VisitImages/VisitImages/VisitImages/VisitImages/VisitImages/VisitImages/VisitImages/VisitImages/VisitImages/VisitImages/VisitImages/VisitImages/VisitImages/VisitImages/VisitImages/VisitImages/Visit |                           |                                                      |  |
|--------------------------------------------------------------------------------------------------------------------------------------------------------------------------------------------------------------------------------------------------------------------------------------------------------------------------------------------------------------------------------------------------------------------------------------------------------------------------------------------------------------------------------------------------------------------------------------------------------------------------------------------------------------------------------------------------------------------------------------------------------------------------------------------------------------------------------------------------------------------------------------------------------------------------------------------------------------------------------------------------------------------------------------------------------------------------------------------------------------------------------------------------------------------------------------------------------------------------------------------------------------------------------------------|---------------------------|------------------------------------------------------|--|
| Iraq 12,997 3.35 00:03:02   (not set) 554 2.53 00:02:15   United States 490 2.35 00:01:41                                                                                                                                                                                                                                                                                                                                                                                                                                                                                                                                                                                                                                                                                                                                                                                                                                                                                                                                                                                                                                                                                                                                                                                                  | <b>31.09</b><br>Site Avg: | Bounce Rate<br>31.09%<br>Site Avg:<br>31.09% (0.00%) |  |
| (not set) 554 2.53 00:02:15   United States 490 2.35 00:01:41                                                                                                                                                                                                                                                                                                                                                                                                                                                                                                                                                                                                                                                                                                                                                                                                                                                                                                                                                                                                                                                                                                                                                                                                                              | % New Visits              | Bounce Rate                                          |  |
| United States 490 2.35 00:01:41                                                                                                                                                                                                                                                                                                                                                                                                                                                                                                                                                                                                                                                                                                                                                                                                                                                                                                                                                                                                                                                                                                                                                                                                                                                            | 25.88%                    | 27.18%                                               |  |
|                                                                                                                                                                                                                                                                                                                                                                                                                                                                                                                                                                                                                                                                                                                                                                                                                                                                                                                                                                                                                                                                                                                                                                                                                                                                                            | 21.66%                    | 43.32%                                               |  |
| United Kingdom <b>396</b> 3.02 00:01:59                                                                                                                                                                                                                                                                                                                                                                                                                                                                                                                                                                                                                                                                                                                                                                                                                                                                                                                                                                                                                                                                                                                                                                                                                                                    | 42.86%                    | 62.65%                                               |  |
|                                                                                                                                                                                                                                                                                                                                                                                                                                                                                                                                                                                                                                                                                                                                                                                                                                                                                                                                                                                                                                                                                                                                                                                                                                                                                            | 42.93%                    | 35.86%                                               |  |
| Netherlands <b>167</b> 2.35 00:02:28                                                                                                                                                                                                                                                                                                                                                                                                                                                                                                                                                                                                                                                                                                                                                                                                                                                                                                                                                                                                                                                                                                                                                                                                                                                       | 10.78%                    | 40.72%                                               |  |
| Turkey 147 4.07 00:02:43                                                                                                                                                                                                                                                                                                                                                                                                                                                                                                                                                                                                                                                                                                                                                                                                                                                                                                                                                                                                                                                                                                                                                                                                                                                                   | 55.10%                    | 38.10%                                               |  |
| Egypt 120 2.85 00:01:53                                                                                                                                                                                                                                                                                                                                                                                                                                                                                                                                                                                                                                                                                                                                                                                                                                                                                                                                                                                                                                                                                                                                                                                                                                                                    | 56.67%                    | 52.50%                                               |  |
| Czech Republic 86 2.16 00:01:37                                                                                                                                                                                                                                                                                                                                                                                                                                                                                                                                                                                                                                                                                                                                                                                                                                                                                                                                                                                                                                                                                                                                                                                                                                                            | 6.98%                     | 72.09%                                               |  |
| Malaysia <b>77</b> 2.66 00:01:33                                                                                                                                                                                                                                                                                                                                                                                                                                                                                                                                                                                                                                                                                                                                                                                                                                                                                                                                                                                                                                                                                                                                                                                                                                                           | 23.38%                    | 33.77%                                               |  |