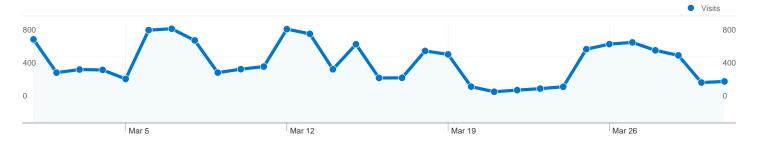

#### Site Usage

15,221 Visits

**52,017** Pageviews

3.42 Pages/Visit

29.33% Bounce Rate

~ 00:03:10 Avg. Time on Site

29.15% % New Visits

| Traffic Sources Overview |                                           |
|--------------------------|-------------------------------------------|
|                          | Search Engines 5,509.00 (36.19%)          |
|                          | ■ <b>Direct Traffic</b> 5,322.00 (34.96%) |
|                          | Referring Sites 4,390.00 (28.84%)         |