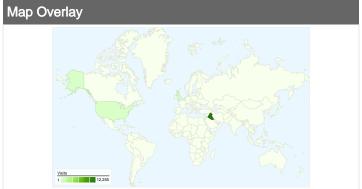

## 15,221 visits came from 81 countries/territories

| Site Usage                                      |                                         |                            |             |                                                       |                                     |             |
|-------------------------------------------------|-----------------------------------------|----------------------------|-------------|-------------------------------------------------------|-------------------------------------|-------------|
| Visits<br>15,221<br>% of Site Total:<br>100.00% | Pages/Visit 3.42 Site Avg: 3.42 (0.00%) | <b>00:03:</b><br>Site Avg: |             | % New Visits<br>29.26%<br>Site Avg:<br>29.15% (0.36%) | <b>Bounce</b> 29.33 Site Avg: 29.33 | %           |
| Country/Territory                               |                                         | Visits                     | Pages/Visit | Avg. Time on<br>Site                                  | % New Visits                        | Bounce Rate |
| Iraq                                            |                                         | 12,255                     | 3.51        | 00:03:19                                              | 27.35%                              | 25.35%      |
| (not set)                                       |                                         | 578                        | 2.66        | 00:02:06                                              | 17.99%                              | 45.16%      |
| United States                                   |                                         | 499                        | 2.87        | 00:02:28                                              | 29.06%                              | 59.92%      |
| United Kingdom                                  |                                         | 483                        | 3.69        | 00:02:51                                              | 37.68%                              | 30.85%      |
| Netherlands                                     |                                         | 170                        | 3.75        | 00:02:44                                              | 15.29%                              | 17.65%      |
| Egypt                                           |                                         | 106                        | 2.13        | 00:00:47                                              | 37.74%                              | 40.57%      |
| Czech Republic                                  |                                         | 103                        | 1.38        | 00:02:33                                              | 4.85%                               | 74.76%      |
| Turkey                                          |                                         | 95                         | 5.02        | 00:04:43                                              | 52.63%                              | 32.63%      |
| Germany                                         |                                         | 86                         | 3.20        | 00:02:13                                              | 63.95%                              | 53.49%      |