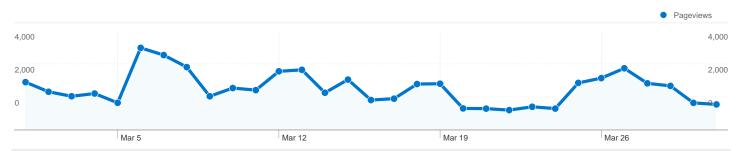

### Pages on this site were viewed a total of 52,017 times

52,017 Pageviews

39,859 Unique Views

29.33% Bounce Rate