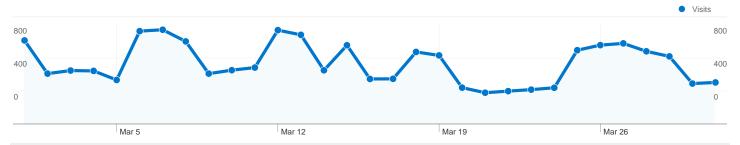

### 5,897 people visited this site

15,221 Visits

5,897 Absolute Unique Visitors

52,017 Pageviews

3.42 Average Pageviews

00:03:10 Time on Site

29.33% Bounce Rate

29.15% New Visits