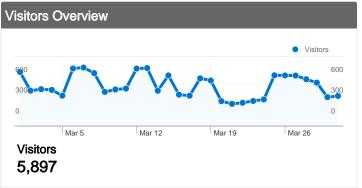

### 5,897 people visited this site

15,221 Visits

5,897 Absolute Unique Visitors

52,017 Pageviews

3.42 Average Pageviews

00:03:10 Time on Site

29.33% Bounce Rate

29.15% New Visits