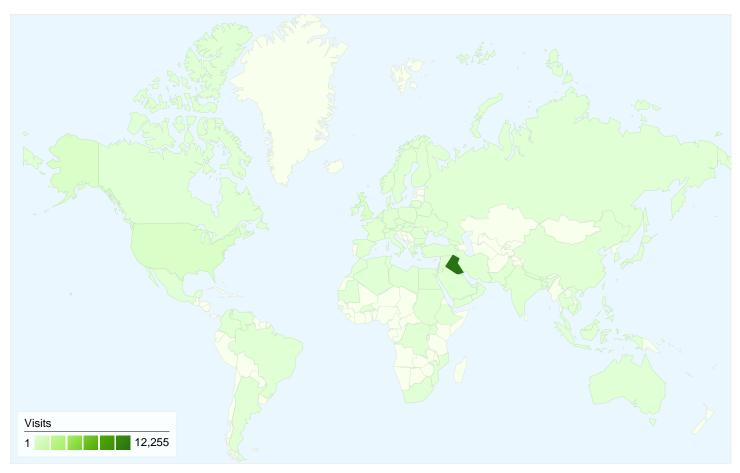

## 15,221 visits came from 81 countries/territories

| Site Usage                                      |                                         |                            |             |                                                       |                                     |             |
|-------------------------------------------------|-----------------------------------------|----------------------------|-------------|-------------------------------------------------------|-------------------------------------|-------------|
| Visits<br>15,221<br>% of Site Total:<br>100.00% | Pages/Visit 3.42 Site Avg: 3.42 (0.00%) | <b>00:03:</b><br>Site Avg: |             | % New Visits<br>29.26%<br>Site Avg:<br>29.15% (0.36%) | <b>Bounce</b> 29.33 Site Avg: 29.33 | %           |
| Country/Territory                               |                                         | Visits                     | Pages/Visit | Avg. Time on<br>Site                                  | % New Visits                        | Bounce Rate |
| Iraq                                            |                                         | 12,255                     | 3.51        | 00:03:19                                              | 27.35%                              | 25.35%      |
| (not set)                                       |                                         | 578                        | 2.66        | 00:02:06                                              | 17.99%                              | 45.16%      |
| United States                                   |                                         | 499                        | 2.87        | 00:02:28                                              | 29.06%                              | 59.92%      |
| United Kingdom                                  |                                         | 483                        | 3.69        | 00:02:51                                              | 37.68%                              | 30.85%      |
| Netherlands                                     |                                         | 170                        | 3.75        | 00:02:44                                              | 15.29%                              | 17.65%      |
| Egypt                                           |                                         | 106                        | 2.13        | 00:00:47                                              | 37.74%                              | 40.57%      |
| Czech Republic                                  |                                         | 103                        | 1.38        | 00:02:33                                              | 4.85%                               | 74.76%      |
| Turkey                                          |                                         | 95                         | 5.02        | 00:04:43                                              | 52.63%                              | 32.63%      |
| Germany                                         |                                         | 86                         | 3.20        | 00:02:13                                              | 63.95%                              | 53.49%      |