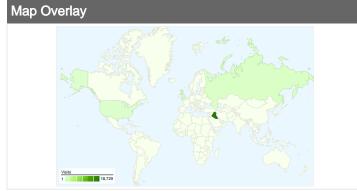

# 23,589 visits came from 82 countries/territories

| Site Usage                             |                                                  |                         |             |                                                       |                                      |             |
|----------------------------------------|--------------------------------------------------|-------------------------|-------------|-------------------------------------------------------|--------------------------------------|-------------|
| Visits 23,589 % of Site Total: 100.00% | Pages/Visit<br>3.76<br>Site Avg:<br>3.76 (0.00%) | <b>00:03:</b> Site Avg: |             | % New Visits<br>27.64%<br>Site Avg:<br>27.51% (0.48%) | <b>Bounce 25.51</b> Site Avg: 25.519 | %           |
| Country/Territory                      |                                                  | Visits                  | Pages/Visit | Avg. Time on Site                                     | % New Visits                         | Bounce Rate |
| Iraq                                   |                                                  | 18,729                  | 3.81        | 00:03:59                                              | 25.77%                               | 23.63%      |
| (not set)                              |                                                  | 1,292                   | 3.41        | 00:03:03                                              | 25.39%                               | 32.89%      |
| United Kingdom                         |                                                  | 821                     | 4.34        | 00:02:48                                              | 36.30%                               | 26.55%      |
| Russia                                 |                                                  | 775                     | 3.61        | 00:04:47                                              | 21.29%                               | 17.03%      |
| United States                          |                                                  | 425                     | 2.83        | 00:02:25                                              | 32.94%                               | 44.94%      |
| Turkey                                 |                                                  | 152                     | 3.74        | 00:02:43                                              | 34.87%                               | 32.89%      |
| Germany                                |                                                  | 125                     | 3.18        | 00:02:01                                              | 64.80%                               | 30.40%      |
| Egypt                                  |                                                  | 119                     | 3.42        | 00:01:51                                              | 34.45%                               | 36.97%      |
| Luxembourg                             |                                                  | 95                      | 4.63        | 00:04:59                                              | 35.79%                               | 28.42%      |