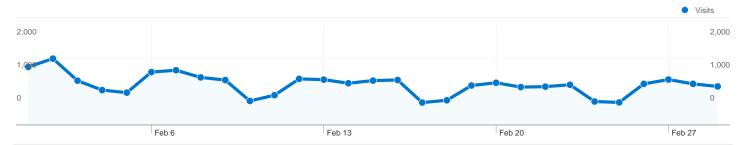

## 8,498 people visited this site

8,498 Absolute Unique Visitors

**88,810** Pageviews

3.76 Average Pageviews

00:03:50 Time on Site

25.51% Bounce Rate

27.51% New Visits