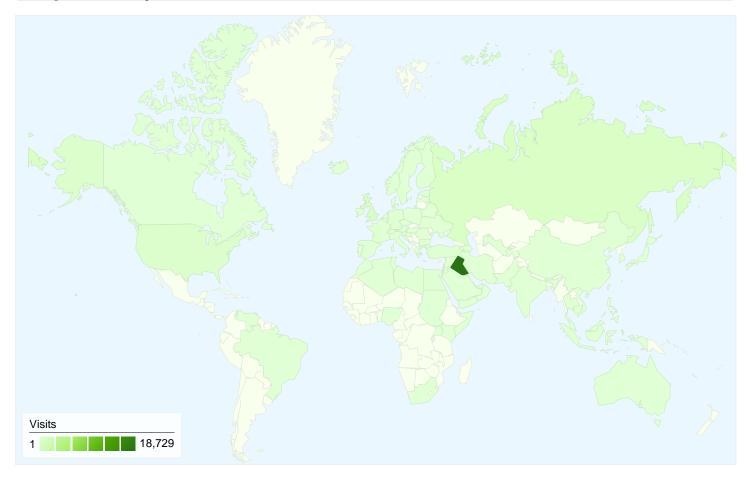

# 23,589 visits came from 82 countries/territories

| Site Usage                             |                                                  |                         |             |                                                       |                                      |             |
|----------------------------------------|--------------------------------------------------|-------------------------|-------------|-------------------------------------------------------|--------------------------------------|-------------|
| Visits 23,589 % of Site Total: 100.00% | Pages/Visit<br>3.76<br>Site Avg:<br>3.76 (0.00%) | <b>00:03:</b> Site Avg: |             | % New Visits<br>27.64%<br>Site Avg:<br>27.51% (0.48%) | <b>Bounce 25.51</b> Site Avg: 25.519 | %           |
| Country/Territory                      |                                                  | Visits                  | Pages/Visit | Avg. Time on Site                                     | % New Visits                         | Bounce Rate |
| Iraq                                   |                                                  | 18,729                  | 3.81        | 00:03:59                                              | 25.77%                               | 23.63%      |
| (not set)                              |                                                  | 1,292                   | 3.41        | 00:03:03                                              | 25.39%                               | 32.89%      |
| United Kingdom                         |                                                  | 821                     | 4.34        | 00:02:48                                              | 36.30%                               | 26.55%      |
| Russia                                 |                                                  | 775                     | 3.61        | 00:04:47                                              | 21.29%                               | 17.03%      |
| United States                          |                                                  | 425                     | 2.83        | 00:02:25                                              | 32.94%                               | 44.94%      |
| Turkey                                 |                                                  | 152                     | 3.74        | 00:02:43                                              | 34.87%                               | 32.89%      |
| Germany                                |                                                  | 125                     | 3.18        | 00:02:01                                              | 64.80%                               | 30.40%      |
| Egypt                                  |                                                  | 119                     | 3.42        | 00:01:51                                              | 34.45%                               | 36.97%      |
| Luxembourg                             |                                                  | 95                      | 4.63        | 00:04:59                                              | 35.79%                               | 28.42%      |

| Netherlands | 90 | 5.01 | 00:07:45 | 26.67% | 15.56%       |
|-------------|----|------|----------|--------|--------------|
|             |    |      |          |        | 1 - 10 of 82 |