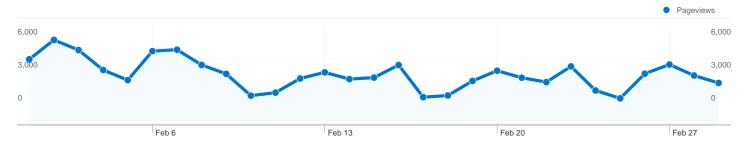

# Pages on this site were viewed a total of 88,810 times

**88,810** Pageviews

**66,239** Unique Views

25.51% Bounce Rate