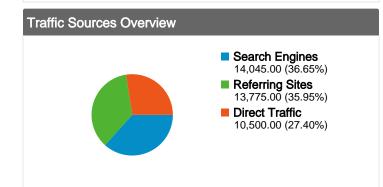

#### www.mop-krg.org/ Traffic Sources Overview

### Jan 1, 2012 - Jan 31, 2012

10,500.00 (27.40%)

Comparing to: Site

------- 36.65% Search Engines

## **Top Traffic Sources**

| Sources                 | Visits | % visits | Keywords                 | Visits | % visits |
|-------------------------|--------|----------|--------------------------|--------|----------|
| google (organic)        | 13,120 | 34.24%   | ناناد نالب ىتەرازەو      | 1,584  | 11.28%   |
| (direct) ((none))       | 10,500 | 27.40%   | mop-krg.org              | 1,458  | 10.38%   |
| krg.org (referral)      | 7,177  | 18.73%   | ministry of planning krg | 1,107  | 7.88%    |
| facebook.com (referral) | 2,622  | 6.84%    | www.mop-krg.org          | 794    | 5.65%    |
| hawlati.co (referral)   | 1,547  | 4.04%    | (not provided)           | 441    | 3.14%    |