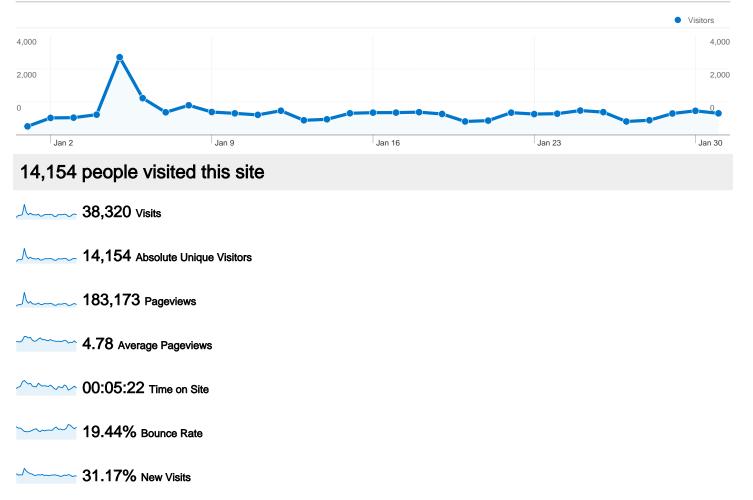

#### www.mop-krg.org/ Visitors Overview

# 38,320 visits came from 82 countries/territories

Site Usage

| Visits<br>38,320<br>% of Site Total:<br>100.00% | Pages/Visit<br>4.78<br>Site Avg:<br>4.78 (0.00%) | <b>00:05:</b><br>Site Avg: |             | % New Visits<br>31.29%<br>Site Avg:<br>31.17% (0.40%) | Bounce<br>19.44<br>Site Avg:<br>19.449 | %           |
|-------------------------------------------------|--------------------------------------------------|----------------------------|-------------|-------------------------------------------------------|----------------------------------------|-------------|
| Country/Territory                               |                                                  | Visits                     | Pages/Visit | Avg. Time on<br>Site                                  | % New Visits                           | Bounce Rate |
| Iraq                                            |                                                  | 24,827                     | 4.83        | 00:05:28                                              | 29.43%                                 | 18.45%      |
| (not set)                                       |                                                  | 8,821                      | 4.87        | 00:05:40                                              | 31.38%                                 | 18.52%      |
| United Kingdom                                  |                                                  | 1,630                      | 4.74        | 00:04:01                                              | 39.69%                                 | 18.96%      |
| United States                                   |                                                  | 679                        | 3.61        | 00:05:05                                              | 25.18%                                 | 42.71%      |
| Lebanon                                         |                                                  | 300                        | 4.69        | 00:04:38                                              | 32.67%                                 | 19.00%      |
| Netherlands                                     |                                                  | 225                        | 5.04        | 00:09:11                                              | 24.44%                                 | 13.78%      |
| Germany                                         |                                                  | 195                        | 4.86        | 00:03:50                                              | 47.18%                                 | 20.00%      |
| Malaysia                                        |                                                  | 193                        | 3.89        | 00:03:28                                              | 41.97%                                 | 18.65%      |
| Egypt                                           |                                                  | 167                        | 5.14        | 00:04:43                                              | 34.13%                                 | 21.56%      |