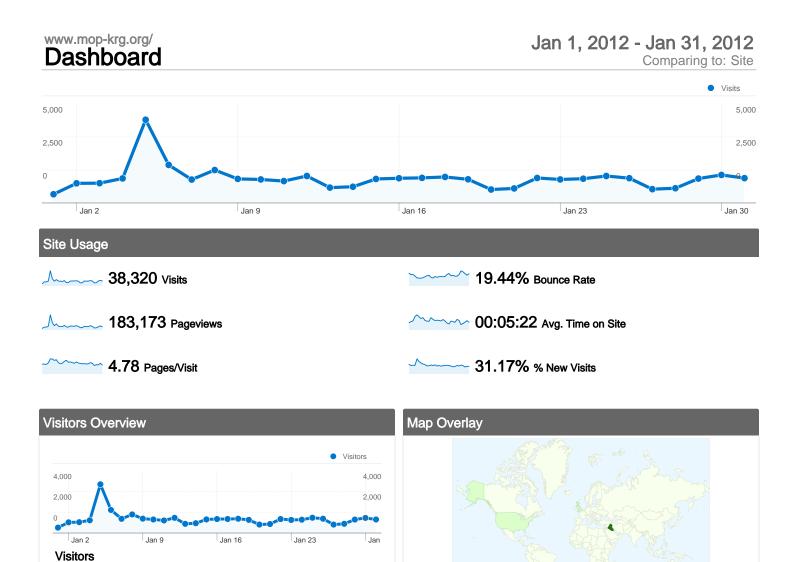

#### www.mop-krg.org/ Visitors Overview

#### Jan 1, 2012 - Jan 31, 2012

Comparing to: Site

# www.mop-krg.org/

# 38,320 visits came from 82 countries/territories

Site Usage

| Visits<br>38,320<br>% of Site Total:<br>100.00% | Pages/Visit<br>4.78<br>Site Avg:<br>4.78 (0.00%) | <b>00:05:</b><br>Site Avg: |             | % New Visits<br>31.29%<br>Site Avg:<br>31.17% (0.40%) | Bounce<br>19.44<br>Site Avg:<br>19.449 | %           |
|-------------------------------------------------|--------------------------------------------------|----------------------------|-------------|-------------------------------------------------------|----------------------------------------|-------------|
| Country/Territory                               |                                                  | Visits                     | Pages/Visit | Avg. Time on<br>Site                                  | % New Visits                           | Bounce Rate |
| Iraq                                            |                                                  | 24,827                     | 4.83        | 00:05:28                                              | 29.43%                                 | 18.45%      |
| (not set)                                       |                                                  | 8,821                      | 4.87        | 00:05:40                                              | 31.38%                                 | 18.52%      |
| United Kingdom                                  |                                                  | 1,630                      | 4.74        | 00:04:01                                              | 39.69%                                 | 18.96%      |
| United States                                   |                                                  | 679                        | 3.61        | 00:05:05                                              | 25.18%                                 | 42.71%      |
| Lebanon                                         |                                                  | 300                        | 4.69        | 00:04:38                                              | 32.67%                                 | 19.00%      |
| Netherlands                                     |                                                  | 225                        | 5.04        | 00:09:11                                              | 24.44%                                 | 13.78%      |
| Germany                                         |                                                  | 195                        | 4.86        | 00:03:50                                              | 47.18%                                 | 20.00%      |
| Malaysia                                        |                                                  | 193                        | 3.89        | 00:03:28                                              | 41.97%                                 | 18.65%      |
| Egypt                                           |                                                  | 167                        | 5.14        | 00:04:43                                              | 34.13%                                 | 21.56%      |