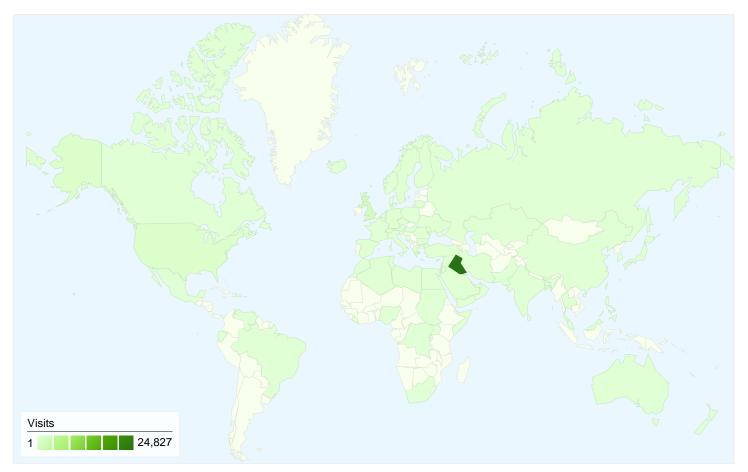

# www.mop-krg.org/

# 38,320 visits came from 82 countries/territories

Site Usage

| Visits<br>38,320<br>% of Site Total:<br>100.00% | Pages/Visit<br>4.78<br>Site Avg:<br>4.78 (0.00%) | <b>00:05:</b><br>Site Avg: |             | % New Visits<br>31.29%<br>Site Avg:<br>31.17% (0.40%) | Bounce<br>19.44<br>Site Avg:<br>19.449 | %           |
|-------------------------------------------------|--------------------------------------------------|----------------------------|-------------|-------------------------------------------------------|----------------------------------------|-------------|
| Country/Territory                               |                                                  | Visits                     | Pages/Visit | Avg. Time on<br>Site                                  | % New Visits                           | Bounce Rate |
| Iraq                                            |                                                  | 24,827                     | 4.83        | 00:05:28                                              | 29.43%                                 | 18.45%      |
| (not set)                                       |                                                  | 8,821                      | 4.87        | 00:05:40                                              | 31.38%                                 | 18.52%      |
| United Kingdom                                  |                                                  | 1,630                      | 4.74        | 00:04:01                                              | 39.69%                                 | 18.96%      |
| United States                                   |                                                  | 679                        | 3.61        | 00:05:05                                              | 25.18%                                 | 42.71%      |
| Lebanon                                         |                                                  | 300                        | 4.69        | 00:04:38                                              | 32.67%                                 | 19.00%      |
| Netherlands                                     |                                                  | 225                        | 5.04        | 00:09:11                                              | 24.44%                                 | 13.78%      |
| Germany                                         |                                                  | 195                        | 4.86        | 00:03:50                                              | 47.18%                                 | 20.00%      |
| Malaysia                                        |                                                  | 193                        | 3.89        | 00:03:28                                              | 41.97%                                 | 18.65%      |
| Egypt                                           |                                                  | 167                        | 5.14        | 00:04:43                                              | 34.13%                                 | 21.56%      |

| Luxembourg | 167 | 4.14 | 00:04:46 | 24.55% | 17.37%       |
|------------|-----|------|----------|--------|--------------|
|            |     |      |          |        | 1 - 10 of 82 |

125,418 Unique Views