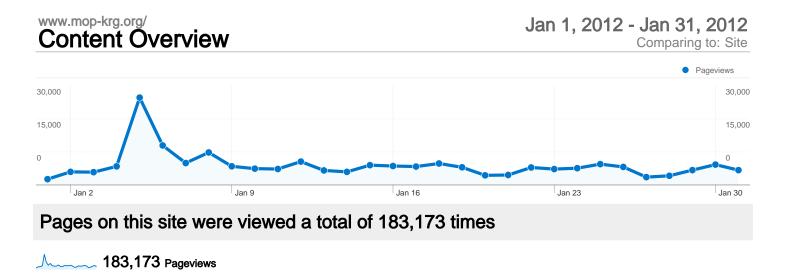

#### www.mop-krg.org/ Visitors Overview

#### Jan 1, 2012 - Jan 31, 2012

Comparing to: Site

# **Top Content**

| Pages                                   | Pageviews | % Pageviews |
|-----------------------------------------|-----------|-------------|
| /index.jsp?lng=ku                       | 35,602    | 19.44%      |
| /                                       | 28,275    | 15.44%      |
| /index.jsp?sid=3&nid=126&y=2012&m=0&d=5 | 14,047    | 7.67%       |
| /index.jsp?sid=1&id=1&pid=1             | 13,576    | 7.41%       |
| /index.jsp?sid=3&classID=1000           | 10,310    | 5.63%       |