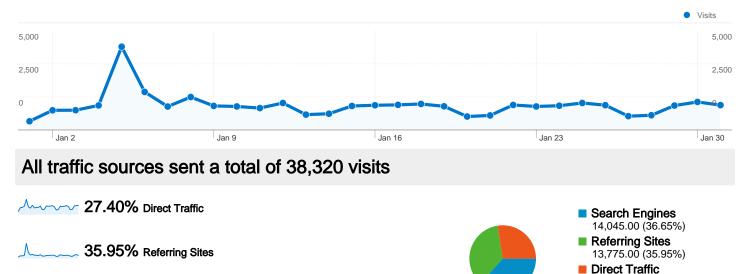

#### www.mop-krg.org/ Traffic Sources Overview

### Jan 1, 2012 - Jan 31, 2012

10,500.00 (27.40%)

Comparing to: Site

------- 36.65% Search Engines

## **Top Traffic Sources**

| Sources                 | Visits | % visits | Keywords                 | Visits | % visits |
|-------------------------|--------|----------|--------------------------|--------|----------|
| google (organic)        | 13,120 | 34.24%   | ناناد نالب ىتەرازەو      | 1,584  | 11.28%   |
| (direct) ((none))       | 10,500 | 27.40%   | mop-krg.org              | 1,458  | 10.38%   |
| krg.org (referral)      | 7,177  | 18.73%   | ministry of planning krg | 1,107  | 7.88%    |
| facebook.com (referral) | 2,622  | 6.84%    | www.mop-krg.org          | 794    | 5.65%    |
| hawlati.co (referral)   | 1,547  | 4.04%    | (not provided)           | 441    | 3.14%    |