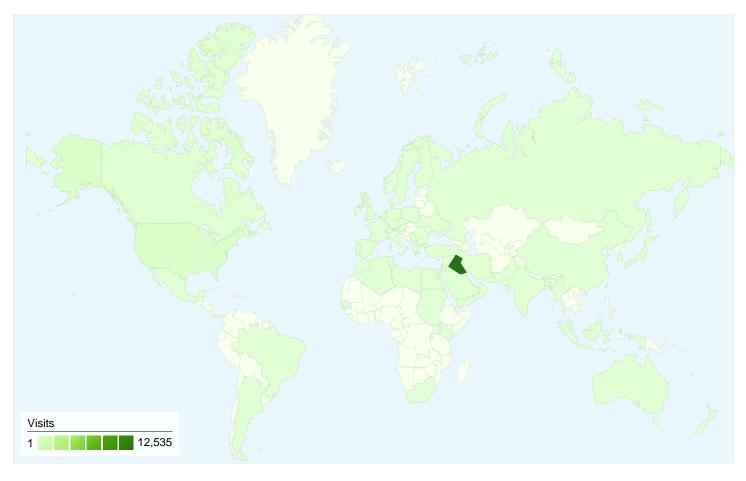

## 15,223 visits came from 72 countries/territories

| Visits<br>15,223<br>% of Site Total:<br>100.00% | Pages/Visit 5.02 Site Avg: 5.02 (0.00%) | <b>00:05:</b><br>Site Avg: |             | % New Visits<br>39.54%<br>Site Avg:<br>39.30% (0.60%) | <b>Bounce</b> 21.07 Site Avg: 21.079 | %           |
|-------------------------------------------------|-----------------------------------------|----------------------------|-------------|-------------------------------------------------------|--------------------------------------|-------------|
| Country/Territory                               |                                         | Visits                     | Pages/Visit | Avg. Time on<br>Site                                  | % New Visits                         | Bounce Rate |
| Iraq                                            |                                         | 12,535                     | 5.22        | 00:05:37                                              | 38.55%                               | 18.21%      |
| (not set)                                       |                                         | 783                        | 4.72        | 00:04:44                                              | 36.78%                               | 20.56%      |
| United States                                   |                                         | 380                        | 3.41        | 00:02:46                                              | 35.26%                               | 56.32%      |
| United Kingdom                                  |                                         | 346                        | 4.67        | 00:04:02                                              | 46.53%                               | 21.10%      |
| Egypt                                           |                                         | 179                        | 3.60        | 00:04:09                                              | 31.28%                               | 41.34%      |
| Lebanon                                         |                                         | 119                        | 4.06        | 00:06:56                                              | 47.06%                               | 31.09%      |
| Canada                                          |                                         | 111                        | 2.02        | 00:02:14                                              | 12.61%                               | 73.87%      |
| Malaysia                                        |                                         | 88                         | 4.06        | 00:03:06                                              | 48.86%                               | 26.14%      |
| Turkey                                          |                                         | 68                         | 5.54        | 00:04:20                                              | 72.06%                               | 32.35%      |

| Netherlands | 61 | 4.39 | 00:01:53 | 26.23% | 9.84%        |
|-------------|----|------|----------|--------|--------------|
|             |    |      |          |        | 1 - 10 of 72 |

Comparing to: Site