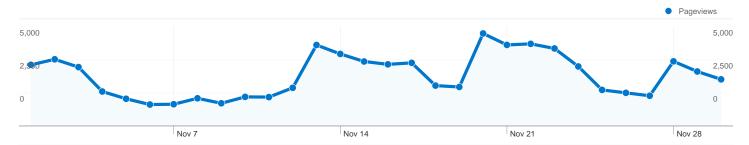

## Pages on this site were viewed a total of 76,495 times

**76,495** Pageviews

55,521 Unique Views

21.07% Bounce Rate