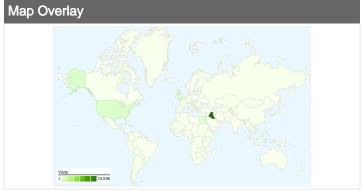

## 15,223 visits came from 72 countries/territories

| Visits<br>15,223<br>% of Site Total:<br>100.00% | Pages/Visit 5.02 Site Avg: 5.02 (0.00%) | <b>00:05:</b><br>Site Avg: |             | % New Visits<br>39.54%<br>Site Avg:<br>39.30% (0.60%) | <b>Bounce</b> 21.07 Site Avg: 21.079 | %           |
|-------------------------------------------------|-----------------------------------------|----------------------------|-------------|-------------------------------------------------------|--------------------------------------|-------------|
| Country/Territory                               |                                         | Visits                     | Pages/Visit | Avg. Time on<br>Site                                  | % New Visits                         | Bounce Rate |
| Iraq                                            |                                         | 12,535                     | 5.22        | 00:05:37                                              | 38.55%                               | 18.21%      |
| (not set)                                       |                                         | 783                        | 4.72        | 00:04:44                                              | 36.78%                               | 20.56%      |
| United States                                   |                                         | 380                        | 3.41        | 00:02:46                                              | 35.26%                               | 56.32%      |
| United Kingdom                                  |                                         | 346                        | 4.67        | 00:04:02                                              | 46.53%                               | 21.10%      |
| Egypt                                           |                                         | 179                        | 3.60        | 00:04:09                                              | 31.28%                               | 41.34%      |
| Lebanon                                         |                                         | 119                        | 4.06        | 00:06:56                                              | 47.06%                               | 31.09%      |
| Canada                                          |                                         | 111                        | 2.02        | 00:02:14                                              | 12.61%                               | 73.87%      |
| Malaysia                                        |                                         | 88                         | 4.06        | 00:03:06                                              | 48.86%                               | 26.14%      |
| Turkey                                          |                                         | 68                         | 5.54        | 00:04:20                                              | 72.06%                               | 32.35%      |