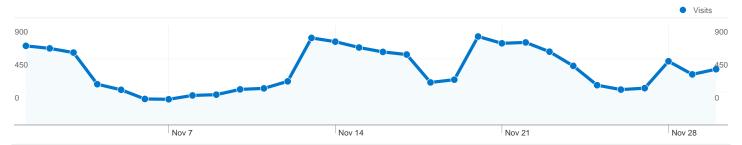

### 7,358 people visited this site

7,358 Absolute Unique Visitors

**76,495** Pageviews

5.02 Average Pageviews

00:05:19 Time on Site

21.07% Bounce Rate

39.30% New Visits