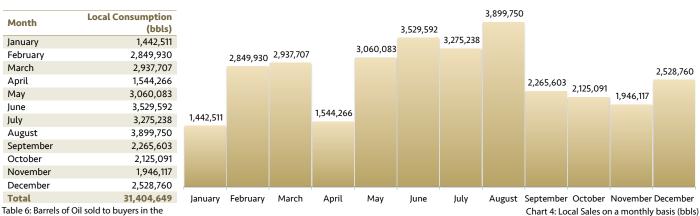

#### LOCAL CONSUMPTION INCLUDING SWAPS 2015 Domestic Sales

Table 6: Barrels of Oil sold to buyers in the Domestic Market.