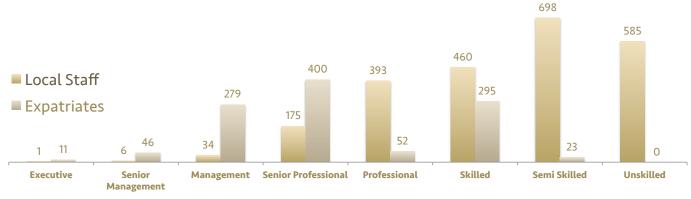

# Employment in the KRG Oil & Gas Industry

3400+Individuals are employed by International Oil Companies in the KRG

#### **Top 10 IOC Employment: Expat vs. Local**

Local Expat Western Ŵ Zagros Gulf İ. İ Ť Ť ſ T Keystone Oil İ İ Search ņ Ņ ŗ DNO TTOPCO Ť Ť İ Í Oryx **HKN** j. Taqa Ŵ Chevron Gazprom **n** Ĥ

| Total             | 1862  | 811   | 2673  | 70%                 |
|-------------------|-------|-------|-------|---------------------|
| Gazprom           | 18    | 134   | 152   | 12%                 |
| Chevron           | 52    | 109   | 161   | 32%                 |
| Taqa              | 142   | 99    | 241   | 59%                 |
| HKN               | 109   | 55    | 164   | 66%                 |
| Oryx              | 93    | 31    | 124   | 75%                 |
| ΤΤΟΡϹΟ            | 414   | 136   | 550   | 75%                 |
| DNO               | 396   | 123   | 519   | 76%                 |
| Oil<br>Search     | 81    | 25    | 106   | 76%                 |
| Gulf<br>Keystone  | 281   | 75    | 356   | 79%                 |
| Western<br>Zagros | 276   | 24    | 300   | 92%                 |
| IOC               | Local | Expat | Total | Local/Expa<br>Ratio |