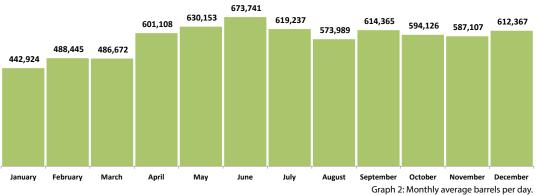

#### **GROSS PRODUCTION 2015 Monthly Outputs**

May June July August September October November December Total

Month

lanuarv

March

April

in Barrels.

February

Average Monthly Month **Production (in BPD)** 442,924 January 488,445 February 486,672 March April 601,108 May 630,153 673,741 June July 619,237 573,989 August 614,365 September October 594,126 November 587,107 612.367 December Total 577,287

Table 2: Monthly average barrels per day.

| Block      | Annual Production |
|------------|-------------------|
| DIOCK      | (bbls)            |
| Khalakan   | 32,026            |
| Akre Bijel | 355,908           |
| Sarsang    | 1,020,770         |
| Hawler     | 921,824           |
| Garmian    | 1,678,454         |
| Shaikhan   | 11,134,567        |
| Taq Taq    | 42,378,998        |
| Tawke      | 49,337,899        |
| Khurmala   | 103,849,143       |
| Total      | 210,709,588       |