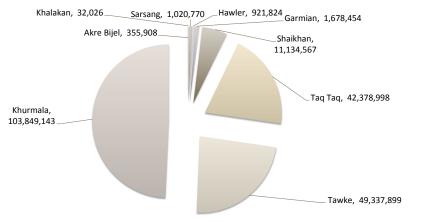

Table 2: Monthly average barrels per day.

| Block      | Annual Production |
|------------|-------------------|
| DIOCK      | (bbls)            |
| Khalakan   | 32,026            |
| Akre Bijel | 355,908           |
| Sarsang    | 1,020,770         |
| Hawler     | 921,824           |
| Garmian    | 1,678,454         |
| Shaikhan   | 11,134,567        |
| Taq Taq    | 42,378,998        |
| Tawke      | 49,337,899        |
| Khurmala   | 103,849,143       |
| Total      | 210,709,588       |

Table 3: 2015 Production Output per Block.