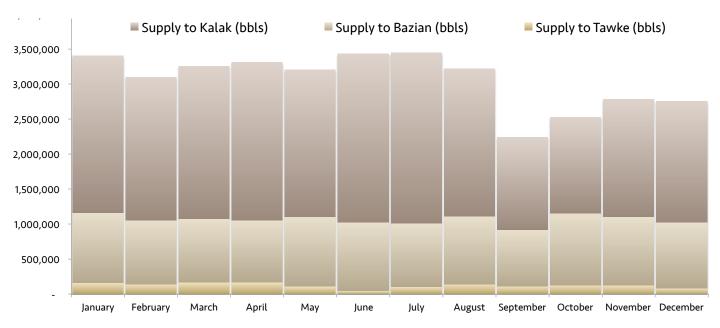

### SUPPLIED TO MAIN REFINERIES 2015

|           |                           |                               |                           | Daily                  | Supply                                |                                        |                                       |                                |
|-----------|---------------------------|-------------------------------|---------------------------|------------------------|---------------------------------------|----------------------------------------|---------------------------------------|--------------------------------|
| Month     | Supply to<br>Tawke (bbls) | Supply to<br>Bazian<br>(bbls) | Supply to<br>Kalak (bbls) | Total Supply<br>(bbls) | Daily<br>Supply to<br>Tawke<br>(bbls) | Daily<br>Supply to<br>Bazian<br>(bbls) | Daily<br>Supply to<br>Kalak<br>(bbls) | Average Daily<br>Supply (bbls) |
| January   | 161,531                   | 1,002,302                     | 2,240,288                 | 3,404,121              | 5,211                                 | 32,332                                 | 72,267                                | 109,810                        |
| February  | 140,776                   | 915,640                       | 2,040,302                 | 3,096,718              | 5,028                                 | 32,701                                 | 72,868                                | 110,597                        |
| March     | 166,913                   | 906,315                       | 2,181,237                 | 3,254,465              | 5,384                                 | 29,236                                 | 70,362                                | 104,983                        |
| April     | 167,202                   | 888,368                       | 2,256,674                 | 3,312,244              | 5,573                                 | 29,612                                 | 75,222                                | 110,408                        |
| May       | 108,262                   | 998,915                       | 2,097,360                 | 3,204,537              | 3,492                                 | 32,223                                 | 67,657                                | 103,372                        |
| June      | 48,663                    | 979,058                       | 2,404,652                 | 3,432,373              | 1,622                                 | 32,635                                 | 80,155                                | 114,412                        |
| July      | 104,999                   | 905,640                       | 2,435,959                 | 3,446,598              | 3,387                                 | 29,214                                 | 78,579                                | 111,181                        |
| August    | 143,721                   | 966,626                       | 2,110,664                 | 3,221,012              | 4,636                                 | 31,181                                 | 68,086                                | 103,904                        |
| September | 112,966                   | 806,533                       | 1,321,268                 | 2,240,767              | 3,766                                 | 26,884                                 | 44,042                                | 74,692                         |
| October   | 128,685                   | 1,026,602                     | 1,367,059                 | 2,522,346              | 4,151                                 | 33,116                                 | 44,099                                | 81,366                         |
| November  | 124,798                   | 978,570                       | 1,676,073                 | 2,779,441              | 4,160                                 | 32,619                                 | 55,869                                | 92,648                         |
| December  | 84,035                    | 939,251                       | 1,727,166                 | 2,750,452              | 2,711                                 | 30,298                                 | 55,715                                | 88,724                         |
| Total     | 1,492,552                 | 11,313,819                    | 23,858,702                | 36,665,073             | 4,093                                 | 31,005                                 | 65,410                                | 100,508                        |

Table 8: Monthly Crude Oil supply to Main Refineries

Chart 6: Monthly supply to Main Refineries