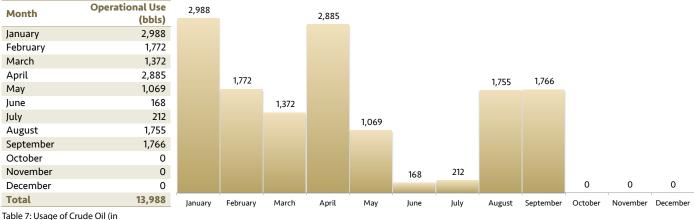

#### OPERATIONAL USE 2015 Field Usage by Operators

Table 7: Usage of Crude Oil (in bbls) for field operations

Chart 5: Operational Use by Operators (in bbls).