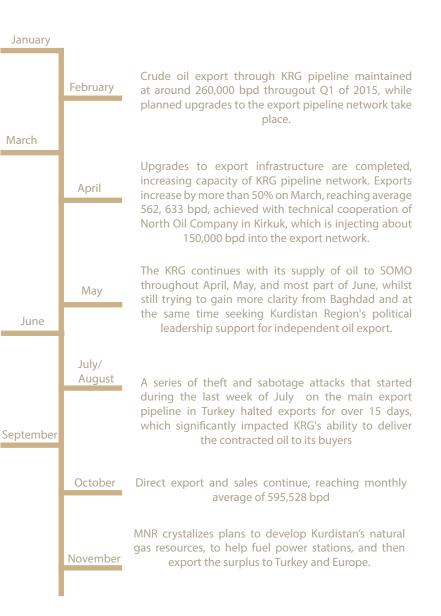

### **KEY EVENTS 2015**

Export Agreement between the Kurdistan Regional Government and the Federal Government is enshrined in the 2015 Iraq budget. KRG to transfer to SOMO at port of Ceyhan 550,000 bpd as an annual average. Federal government to provide KRG with full 17% of its budgetary entitlement, agreed to be around US\$1 billion per month, plus a sum of money for the Peshmerga.

KRG receives much less than expected 17% of overall federal budget figure from Baghdad, which is unable to pay, so after several unsuccessful attempts to persuade Baghdad to pay, the KRG decides on a policy of direct oil sales to make up for shortfall. It asks Kurdistan Region's political leadership to support the policy.

Due to shortfalls caused by the Iraqi federal government in sending less than 40% of the KRG's budget entitlement, the KRG finally, by mid - June, gains political support from the political leadership of the coalition parties to restart independent direct oil sales. It signs pre-payment deals with a number of international oil trading houses to generate revenues to pay government salaries, fight terrorism and support 1.8 million refugees and IDPs.

Despite economic crisis affecting the Region, the KRG authorizes the first tranche of regular monthly payments to the exporting IOCs, enabling them to cover costs and maintain production, and at the same time continues to generate just enough additional revenues to meet the monthly payroll of the KRG.

KRG issues calls for expression of interest for building up to three new refineries in the Kurdistan Region.