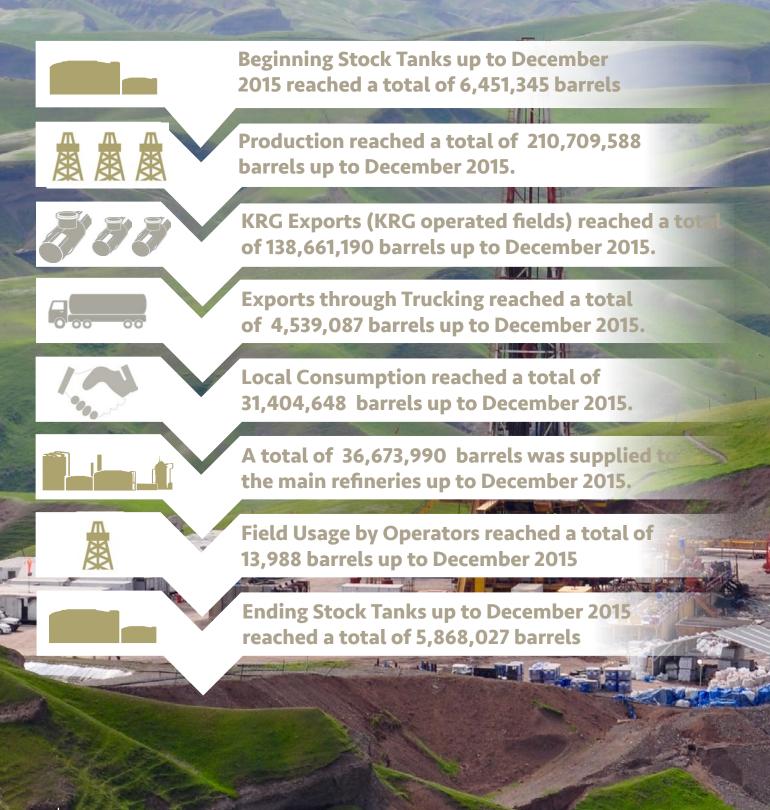

# KURDISTAN REGION OIL BY NUMBERS

#### **APPENDIX** Production, Exports, and Refining per Block Up to 31 December 2015

| Block      | Beginning<br>Stock Tank<br>(BOE) | Stock Tank<br>Productions<br>(BOE) | Exports via SOMO<br>(BOE) | Exports via Trucking<br>(BOE) | Export via KRG Pipeline<br>(BBL) |
|------------|----------------------------------|------------------------------------|---------------------------|-------------------------------|----------------------------------|
| Tawke      | 2,034,098                        | 49,337,899                         | -                         | -                             | 41,638,643                       |
| Khalakan   | -                                | 32,026                             | -                         | -                             | -                                |
| Sheikhan   | 706,353                          | 11,134,567                         | -                         | 3,753,853                     | 4,909,360                        |
| Sarsang    | 46,673                           | 1,020,770                          | -                         | -                             | -                                |
| Akre Bijel | 177,238                          | 355,907.78                         | -                         | -                             | -                                |
| Khurmala   | 2,306,354                        | 103,849,143                        | -                         | -                             | 65,452,028                       |
| Hawler     | 137,889                          | 921,824                            | -                         | 785,235                       | -                                |
| Taq Taq    | 136,483                          | 42,378,998                         | -                         | -                             | 26,661,160                       |
| Garmian    | 92,958                           | 1,678,454                          | -                         | -                             | -                                |
| SUM        | 5,638,045                        | 210,709,588                        | -                         | 4,539,088                     | 138,661,191                      |

| Block      | Local<br>Consumption<br>(BOE) | Supplied to<br>Kalak Refinery<br>(BOE) | Supplied to Bazian<br>Refinery (BOE) | Supplied to Tawke<br>Refinery (BOE) | Operational Use on the Field<br>(BOE) | End Stock Tank<br>(BOE) |
|------------|-------------------------------|----------------------------------------|--------------------------------------|-------------------------------------|---------------------------------------|-------------------------|
| Tawke      | 6,108,113                     | -                                      | -                                    | 1,492,552                           | 8,397                                 | 2,124,292               |
| Khalakan   | 32,026                        | -                                      | -                                    | -                                   | -                                     |                         |
| Sheikhan   | 2,473,045                     | -                                      | -                                    | -                                   | -                                     | 704,662                 |
| Sarsang    | 1,009,622                     | -                                      | -                                    | -                                   | -                                     | 57,821                  |
| Akre Bijel | 366,566                       | -                                      | -                                    | -                                   | -                                     | 166,580                 |
| Khurmala   | 15,179,214                    | 23,867,620                             | -                                    | -                                   | -                                     | 1,656,634               |
| Hawler     | 119,660                       | -                                      | -                                    | -                                   | 3,205                                 | 151,613                 |
| Taq Taq    | 4,459,911                     | -                                      | 11,312,147                           | -                                   | 2,590                                 | 79,672                  |
| Garmian    | 1,656,491                     | -                                      | 1,673                                | -                                   | -                                     | 113,248                 |
| SUM        | 31,404,649                    | 23,867,620                             | 11,313,819                           | 1,492,552                           | 14,192                                | 5,868,028               |