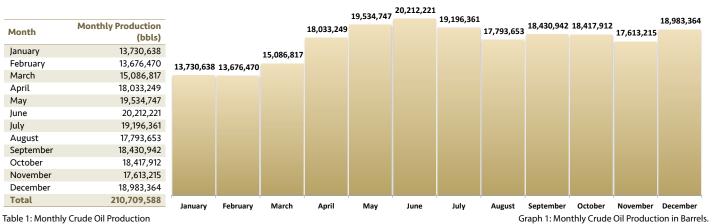

#### **GROSS PRODUCTION 2015 Monthly Outputs**

May June July August September October November December Total

Month

lanuarv

March

April

in Barrels.

February

Average Monthly Month **Production (in BPD)** 442,924 January 488,445 February 486,672 March April 601,108 May 630,153 673,741 June July 619,237 573,989 August 614,365 September October 594,126 November 587,107 612.367 December Total 577,287