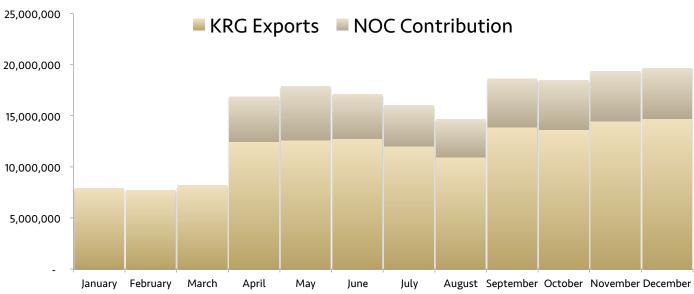

#### **EXPORTS 2015** Via KRG - Turkey Pipeline

| Exports via KRG Pipeline per | month (bbls)     |                   | Exports via KRG Pipe | eline per day (bbls) |                        |         |
|------------------------------|------------------|-------------------|----------------------|----------------------|------------------------|---------|
|                              |                  |                   |                      |                      |                        | Daily   |
| Month                        | KRG Exports      | NOC Contribution  | Total                | Daily KRG Exports    | Daily NOC Contribution | Average |
| January                      | 7,914,548        | -                 | 7,914,548            | 255,308              | -                      | 255,30  |
| February                     | 7,723,213        | -                 | 7,723,213            | 275,829              | -                      | 275,82  |
| March                        | 8,187,697        | -                 | 8,187,697            | 264,119              | -                      | 264,11  |
| April                        | 12,457,371       | 4,421,614         | 16,878,985           | 415,246              | 147,387                | 562,63  |
| May                          | 12,620,452       | 5,285,790         | 17,906,242           | 407,111              | 170,509                | 577,62  |
| June (1st to 23rd of June)   | 10,051,460       | 3,499,941         | 13,551,401           | 335,049              | 116,665                | 451,71  |
| Total Exports during agreem  | ent with the Fed | leral Government: | 72,162,087           |                      |                        |         |
| June (24th to 30th of June)  | 2,689,252        | 889,987           | 3,579,239            | 89,642               | 29,666                 | 119,30  |
| July                         | 12,020,683       | 3,998,407         | 16,019,090           | 387,764              | 128,981                | 516,74  |
| August                       | 10,958,817       | 3,698,981         | 14,657,798           | 353,510              | 119,322                | 472,833 |
| September                    | 13,898,548       | 4,715,794         | 18,614,342           | 463,285              | 157,193                | 620,473 |
| October                      | 13,611,252       | 4,850,105         | 18,461,357           | 439,073              | 156,455                | 595,52  |
| November                     | 13,023,266       | 4,999,809         | 18,023,075           | 434,109              | 166,660                | 600,76  |
| December                     | 13,504,536       | 4,601,198         | 18,105,734           | 435,630              | 148,426                | 584,05  |
| Exports for Direct Oil Sales | 79,706,354_      | 27,754,281_       | _ 107,460,635_       | 371,859              | 129,529_               | 501,38  |
| Grand Total Exports          | 138,661,096      | 40,961,626        | 179,622,722          | 350,437              | 103,174                | 421,21  |

Table 4: Monthly and Daily Exports via KRG Pipeline of KRG operated fields and NOC (North Oil Company operated fields. Note: Direct Oil Sales by the Kurdistan Regional Government initiated on the 24th of June 2015.

Chart 1: Exports via KRG Pipeline of KRG operated fields and fields operated by the North Oil Company (NOC) in bbls.