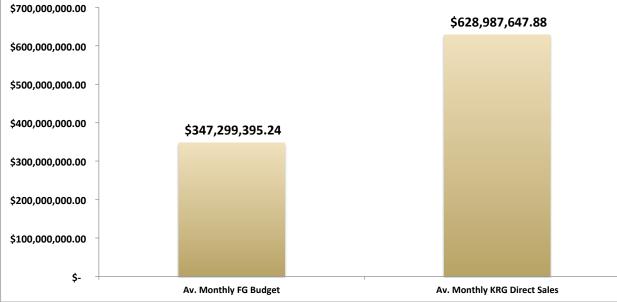

### KRG Revenues 2015

| Average Income received per Barrel | \$3,949,697,777.89                      | 107,460,635.00                      | \$36.75                                        |
|------------------------------------|-----------------------------------------|-------------------------------------|------------------------------------------------|
|                                    | Total Direct Export Sales<br>(in USD)   | Total Exports (in bbl)              | Average Income received<br>per Barrel (in USD) |
| % increase from 23rd June          |                                         |                                     | 181%                                           |
| Average Revenue /Month             | \$423,705,262.19                        | \$347,299,395.24                    | \$628,987,647.88                               |
| Effective Months                   | 5.72                                    | 5.72                                | 6.28                                           |
| Number of Days                     | 174                                     | 174                                 | 191                                            |
| Total                              | IQD 2,423,826,267.00                    | \$1,986,742,841.80                  | \$3,949,697,777.89                             |
| November-December                  |                                         |                                     | 650,000,000                                    |
| October-November                   |                                         | -                                   | 127,000,000                                    |
| September-October                  | -                                       | -                                   | 721,030,778                                    |
| August-September                   | -                                       | -                                   | 550,000,000                                    |
| July-August                        | -                                       | -                                   | 585,000,000                                    |
| june-July                          | -                                       | -                                   | 440,000,000                                    |
| June                               | 166,771,000                             | 136,697,541                         | 876,667,000                                    |
| May                                | 508,815,000                             | 417,061,475                         | -                                              |
| April                              | 480,066,000                             | 393,496,721                         | -                                              |
| March                              | 527,432,000                             | 432,321,311                         | -                                              |
| February                           | 490,742,267                             | 402,247,760                         | -                                              |
| January                            | 250,000,000                             | 204,918,033                         | -                                              |
| Month                              | Paid by Federal<br>Government (000 IQD) | Paid by Federal<br>Government (USD) | Achieved through Direct<br>Export Sales (USD)  |

Chart 2: Average Monthly Budget from the Federal Government and Average Monthly Revenues from KRG Direct Oil Sales (in USD)