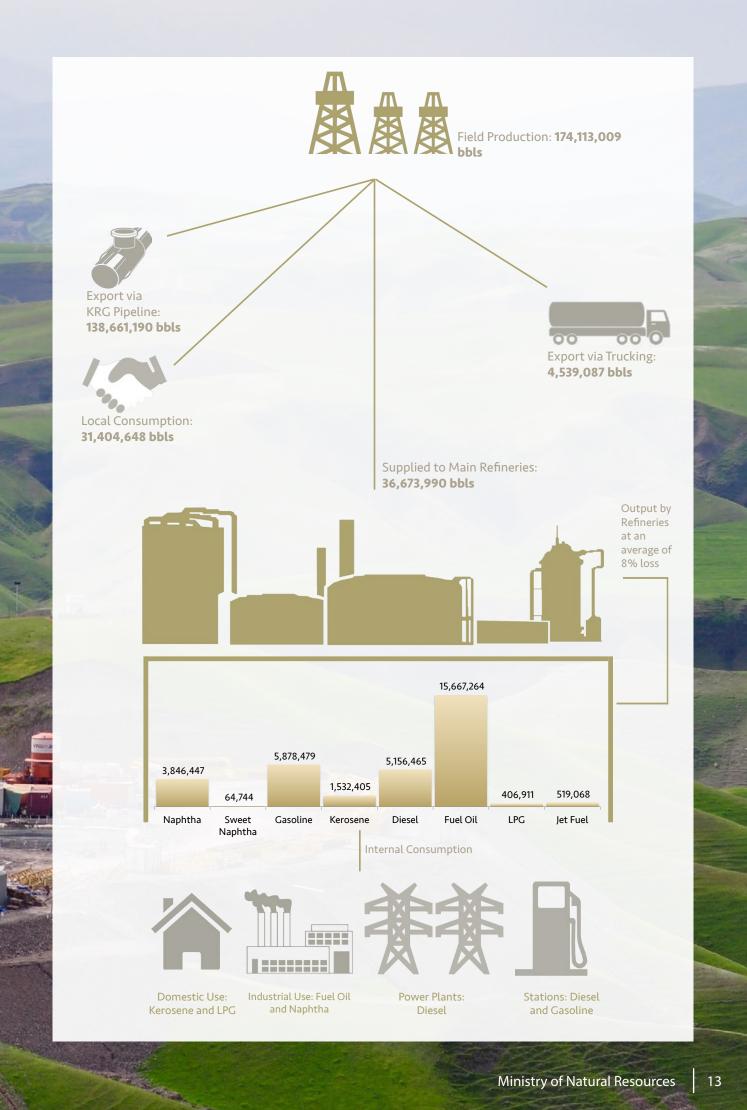

### SUPPLIED TO MAIN REFINERIES 2015

|           |                           |                               |                           | Daily                  | Supply                                |                                        |                                       |                                |
|-----------|---------------------------|-------------------------------|---------------------------|------------------------|---------------------------------------|----------------------------------------|---------------------------------------|--------------------------------|
| Month     | Supply to<br>Tawke (bbls) | Supply to<br>Bazian<br>(bbls) | Supply to<br>Kalak (bbls) | Total Supply<br>(bbls) | Daily<br>Supply to<br>Tawke<br>(bbls) | Daily<br>Supply to<br>Bazian<br>(bbls) | Daily<br>Supply to<br>Kalak<br>(bbls) | Average Daily<br>Supply (bbls) |
| January   | 161,531                   | 1,002,302                     | 2,240,288                 | 3,404,121              | 5,211                                 | 32,332                                 | 72,267                                | 109,810                        |
| February  | 140,776                   | 915,640                       | 2,040,302                 | 3,096,718              | 5,028                                 | 32,701                                 | 72,868                                | 110,597                        |
| March     | 166,913                   | 906,315                       | 2,181,237                 | 3,254,465              | 5,384                                 | 29,236                                 | 70,362                                | 104,983                        |
| April     | 167,202                   | 888,368                       | 2,256,674                 | 3,312,244              | 5,573                                 | 29,612                                 | 75,222                                | 110,408                        |
| May       | 108,262                   | 998,915                       | 2,097,360                 | 3,204,537              | 3,492                                 | 32,223                                 | 67,657                                | 103,372                        |
| June      | 48,663                    | 979,058                       | 2,404,652                 | 3,432,373              | 1,622                                 | 32,635                                 | 80,155                                | 114,412                        |
| July      | 104,999                   | 905,640                       | 2,435,959                 | 3,446,598              | 3,387                                 | 29,214                                 | 78,579                                | 111,181                        |
| August    | 143,721                   | 966,626                       | 2,110,664                 | 3,221,012              | 4,636                                 | 31,181                                 | 68,086                                | 103,904                        |
| September | 112,966                   | 806,533                       | 1,321,268                 | 2,240,767              | 3,766                                 | 26,884                                 | 44,042                                | 74,692                         |
| October   | 128,685                   | 1,026,602                     | 1,367,059                 | 2,522,346              | 4,151                                 | 33,116                                 | 44,099                                | 81,366                         |
| November  | 124,798                   | 978,570                       | 1,676,073                 | 2,779,441              | 4,160                                 | 32,619                                 | 55,869                                | 92,648                         |
| December  | 84,035                    | 939,251                       | 1,727,166                 | 2,750,452              | 2,711                                 | 30,298                                 | 55,715                                | 88,724                         |
| Total     | 1,492,552                 | 11,313,819                    | 23,858,702                | 36,665,073             | 4,093                                 | 31,005                                 | 65,410                                | 100,508                        |

Table 8: Monthly Crude Oil supply to Main Refineries

Chart 6: Monthly supply to Main Refineries

#### **REFINED PRODUCTS 2015** Refining Outputs by Refineries

| January 23,663 - - 37,803 99,757   February 20,350 - - - 29,995 90,123   March 21,796 - - - 38,673 106,184   April 22,372 - - - 36,929 107,685 | -<br>4 - | - | 161,224<br>140,467 |
|------------------------------------------------------------------------------------------------------------------------------------------------|----------|---|--------------------|
| March 21,796 38,673 106,184                                                                                                                    | 4 -      |   | 140,467            |
|                                                                                                                                                |          | - |                    |
| April 22.372 36.929 107.685                                                                                                                    | 5        |   | 166,653            |
|                                                                                                                                                | - د      | - | 166,985            |
| May 16,504 24,240 67,321                                                                                                                       | -        | - | 108,065            |
| Ine 11,417 16,024 21,049                                                                                                                       | -        | - | 48,490             |
| July 18,773 25,716 60,248                                                                                                                      | - 3      | - | 104,737            |
| August 23,210 35,211 84,952                                                                                                                    | 2 -      | - | 143,372            |
| September 10,147 29,955 72,521                                                                                                                 | -        | - | 112,623            |
| October 1,275 36,694 90,335                                                                                                                    | ; -      | - | 128,304            |
| November 2,250 36,254 85,922                                                                                                                   | -        | - | 124,426            |
| December 2,270 34,561 46,833                                                                                                                   | -        | - | 83,663             |
| Total 130,014 314,256 743,049                                                                                                                  | 9 -      | - | 1,489,010          |

|                 | Month     | Naphtha<br>(bbls) | Sweet Nap.<br>(bbls) | Gasoline (bbls) | Kerosene<br>(bbls) | Diesel<br>(bbls) | Fuel Oil<br>(bbls) | LPG (bbls) | Jet Fuel (bbls) | Total<br>Products<br>(bbls) |
|-----------------|-----------|-------------------|----------------------|-----------------|--------------------|------------------|--------------------|------------|-----------------|-----------------------------|
|                 | January   | 252,412           | -                    | 189,288         | 101,745            | 101,758          | 336,570            | 6,833      | -               | 988,605                     |
|                 | February  | 280,941           | -                    | 105,711         | 91,648             | 89,353           | 289,751            | 5,924      | -               | 863,328                     |
|                 | March     | 189,034           | 4,900                | 188,883         | 87,793             | 93,031           | 272,650            | 10,266     | -               | 846,558                     |
| BAZIAN REFINERY | April     | 326,378           | 2,445                | 82,999          | 90,451             | 118,284          | 280,443            | 3,526      | -               | 904,526                     |
| N               | May       | 243,009           | 5,437                | 180,362         | 97,476             | 123,516          | 316,891            | 14,173     | -               | 980,864                     |
|                 | June      | 264,147           | 4,055                | 148,685         | 93,229             | 117,281          | 301,821            | 10,357     | -               | 939,574                     |
|                 | July      | 181,490           | -                    | 168,890         | 87,486             | 103,355          | 272,196            | 10,336     | -               | 823,753                     |
|                 | August    | 214,068           | 4,143                | 184,395         | 97,431             | 125,591          | 317,248            | 9,552      | -               | 952,428                     |
|                 | September | 233,904           | 1,076                | 164,882         | 95,955             | 130,472          | 301,663            | 9,991      | -               | 937,942                     |
|                 | October   | 251,513           | 3,983                | 144,443         | 96,735             | 124,398          | 291,879            | 10,230     | -               | 923,181                     |
|                 | November  | 265,269           | 1,337                | 120,886         | 97,799             | 119,026          | 278,028            | 8,389      | -               | 625,466                     |
|                 | December  | 211,353           | 8,581                | 155,984         | 99,124             | 112,439          | 270,243            | 11,371     | -               | 657,741                     |
|                 | Total     | 2,913,518         | 35,957               | 1,835,408       | 1,136,872          | 1,358,504        | 3,529,383          | 110,946    | -               | 10,443,967                  |

|  | 1 | f |
|--|---|---|
|  |   |   |
|  |   |   |

TAWKE REFINERY

|                | Month     | Naptha<br>(bbls) | Sweet Nap.<br>(bbls) | Gasolene<br>(bbls) | Kerosene<br>(bbls) | Diesel<br>(bbls) | Fuel Oil<br>(bbls) | LPG (bbls) | Jet Fuel (bbls) | Total<br>Products<br>(bbls) |
|----------------|-----------|------------------|----------------------|--------------------|--------------------|------------------|--------------------|------------|-----------------|-----------------------------|
|                | January   | 596,005          | -                    | 418,066            | 42,789             | 377,418          | 1,102,293          | 37,139     | 38,074          | 2,015,779                   |
|                | February  | 575,282          | 3,656                | 375,844            | 45,842             | 354,553          | 1,060,637          | 33,983     | 31,428          | 1,905,943                   |
| KALAK REFINERY | March     | 589,806          | 9,463                | 390,380            | 25,084             | 369,126          | 1,131,246          | 34,750     | 44,231          | 2,004,279                   |
| _              | April     | 578,081          | -                    | 408,055            | 25,088             | 378,805          | 1,131,233          | 31,265     | 46,330          | 2,020,776                   |
|                | May       | 586,251          | -                    | 420,886            | 27,196             | 367,428          | 1,131,637          | 34,738     | 43,369          | 2,025,255                   |
|                | June      | 617,609          | -                    | 401,716            | 28,636             | 358,577          | 1,175,226          | 29,578     | 57,346          | 2,051,080                   |
|                | July      | 621,648          | -                    | 412,552            | 46,486             | 362,804          | 1,242,176          | 23,685     | 56,830          | 2,144,533                   |
|                | August    | 550,238          | 589                  | 370,188            | 58,987             | 324,345          | 1,110,724          | 18,907     | 43,813          | 1,927,552                   |
|                | September | 383,155          | -                    | 208,603            | 24,275             | 197,758          | 712,393            | 10,170     | 44,055          | 1,197,252                   |
|                | October   | 391,929          | 5,163                | 202,035            | 18,169             | 202,679          | 686,962            | 13,588     | 42,063          | 1,170,660                   |
|                | November  | 441,918          | 6,949                | 187,897            | 38,482             | 253,632          | 800,288            | 12,940     | 27,955          | 1,328,143                   |
|                | December  | 496,211          | 2,968                | 246,851            | 14,499             | 250,835          | 853,066            | 15,222     | 43,573          | 1,427,014                   |
|                | Total     | 6,428,134        | 28,788               | 4,043,071          | 395,533            | 3,797,960        | 12,137,881         | 295,965    | 519,068         | 21,218,266                  |

\*At the Kalak refinery, Naphtha is reprocessed into Gasoline Sweet Naphtha and Liquid Gas. Therefore Total Products refined excludes the first stage of Naphtha refining.