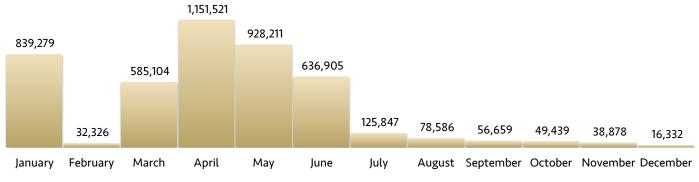

#### EXPORTS 2015 Via Trucking

| Month     | Exports via<br>Trucking (bbls) | Daily Exports via<br>Trucking (bbls) | Month     | Exports via<br>Trucking (bbls) | Daily Exports via<br>Trucking (bbls) |
|-----------|--------------------------------|--------------------------------------|-----------|--------------------------------|--------------------------------------|
| January   | 839,279                        | 27,074                               | July      | 125,847                        | 4,060                                |
| February  | 32,326                         | 1,154                                | August    | 78,586                         | 2,535                                |
| March     | 585,104                        | 18,874                               | September | 56,659                         | 1,889                                |
| April     | 1,151,521                      | 38,384                               | October   | 49,439                         | 1,595                                |
| May       | 928,211                        | 29,942                               | November  | 38,878                         | 1,296                                |
| June      | 636,905                        | 21,230                               | December  | 16,332                         | 527                                  |
| Sub total | 4,173,347                      | 136,659                              | Sub total | 365,741                        | 11,901                               |
| Monthly T | otal (bbls) 4,5                | 39,088                               |           |                                |                                      |

Daily Average (bbls) 12,435.86

Table 5: Monthly Exports via Trucking from the Shaikhan and Hawler blocks.

Chart 3: Exports via Trucking from the Shaikhan and Hawler blocks (bbls).

+ CRUDE OIL